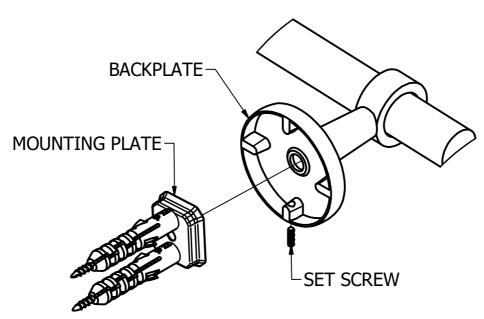

### (Step1: Attach Bracket to Mounting Plate

Place bracket on mounting plate and secure by tightening set screw as shown below.