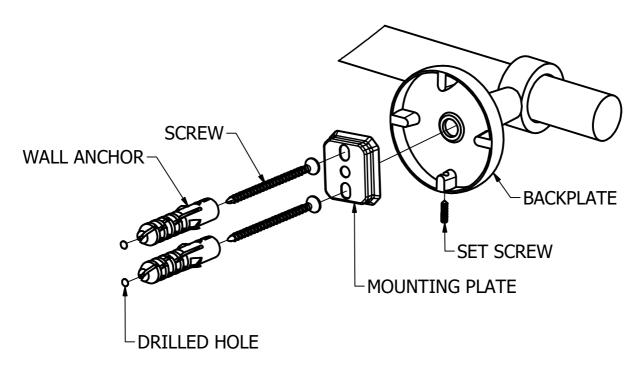

### (Step1: Drill Holes in Wall for screws or screw anchors and attached Mounting plate to Wall

Determine your desired location for installation and make a mark for the location of the mounting plate and CARD-58 CAP. Remove mounting plate from backplate by loosening set screw in backplate as pictured below. Place center hole of mounting plate over mark made above. Make 2 marks where mounting screws will be placed as shown below. Drill hole at each of the mark. (You may substitute other style mounting anchors or screws if desired). Place anchors into the holes made. Place mounting plate over holes and secure to mounting surface using screws as shown below.