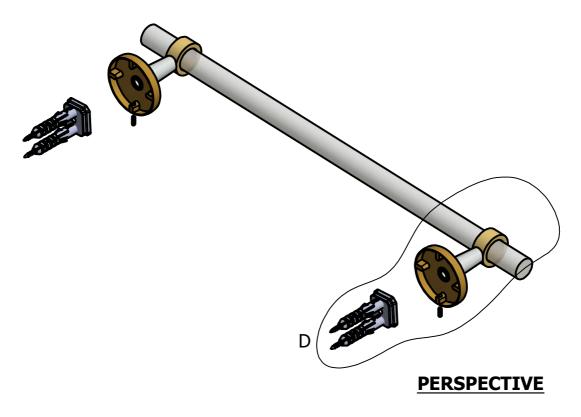

nchors and attached Mounting plate to Wall

Determine your desired location for installation and make a mark for the location of the mounting plate and CARD-58 CAP. Remove mounting plate from backplate by loosening set screw in backplate as pictured below. Place center hole of mounting plate over mark made above. Make 2 marks where mounting screws will be placed as shown below. Drill hole at each of the mark. (You may substitute other style mounting anchors or screws if desired). Place anchors into the holes made. Place mounting plate over holes and secure to mounting surface using screws as shown below.





### **DETAIL A**



# **INSTALLATION INSTRUCTIONS**

### (Step1: Attach Bracket to Mounting Plate

Place bracket on mounting plate and secure by tightening set screw as shown below.





## **DETAIL D**