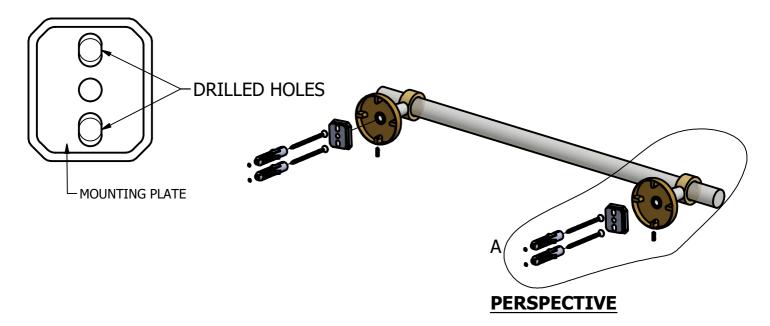

## INSTALLATION INSTRUCTIONS

### (Step1: Drill Holes in Wall for screws or screw anchors and attached Mounting plate to Wall

Determine your desired location for installation and make a mark for the location of the mounting plate and CARD-58 CAP. Remove mounting plate from backplate by loosening set screw in backplate as pictured below. Place center hole of mounting plate over mark made above. Make 2 marks where mounting screws will be placed as shown below. Drill hole at each of the mark. (You may substitute other style mounting anchors or screws if desired). Place anchors into the holes made. Place mounting plate over holes and secure to mounting surface using screws as shown below.





### **DETAIL A**



# **INSTALLATION INSTRUCTIONS**

### (Step1: Attach Bracket to Mounting Plate

Place bracket on mounting plate and secure by tightening set screw as shown below.





## **DETAIL D**